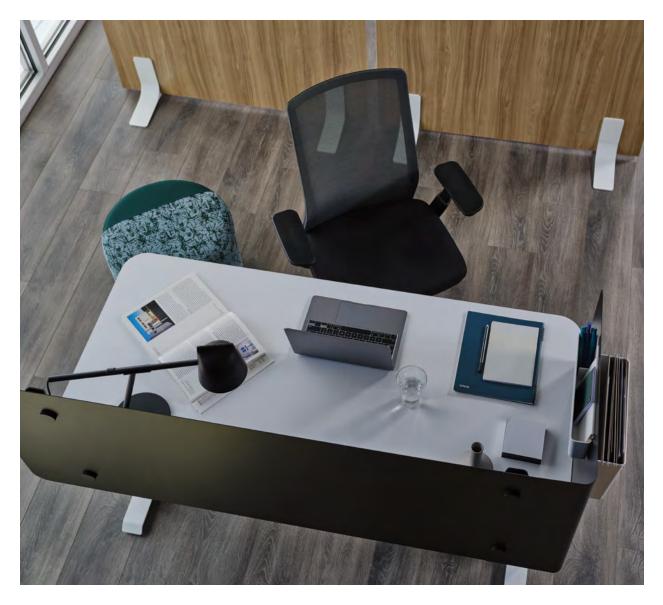

# Redefining Versatility

In the evolving workplace, it's never been more important to have versatile privacy options. Allsteel Universal Screens enable a new level of worksetting adaptability, whether establishing boundaries, achieving separation, or increasing psychological safety. They easily attach to most desks, table, or worksurface, delivering a cohesive aesthetic and crucial functionality to the high-performance workplace.

# Universally Adaptable

Universal Screens are just that - use them anywhere and everywhere that will benefit from personalized division and distinction. From the open plan to the private office, Universal Screens provide practical performance .