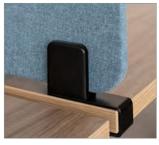

Further Modesty

Fixed Above/Below

Moveable Above/Below

Top Mount

Sit-on-Surface

Front-to-Back

Straight

L-Shape

U-Shape

Lateral Organizer

Consistency Whatever the mounting application, two screens of the same material and height will align.

Accessories Add personal work tools for additional customization, personalization, and functionality.

### Tailor

Customize your space with select materials, you can choose either rounded or square corners, horizontal or vertical woodgrain

Cohesion Elevated universal bracket design provides a consistent aesthetic throughout the entire workspace.