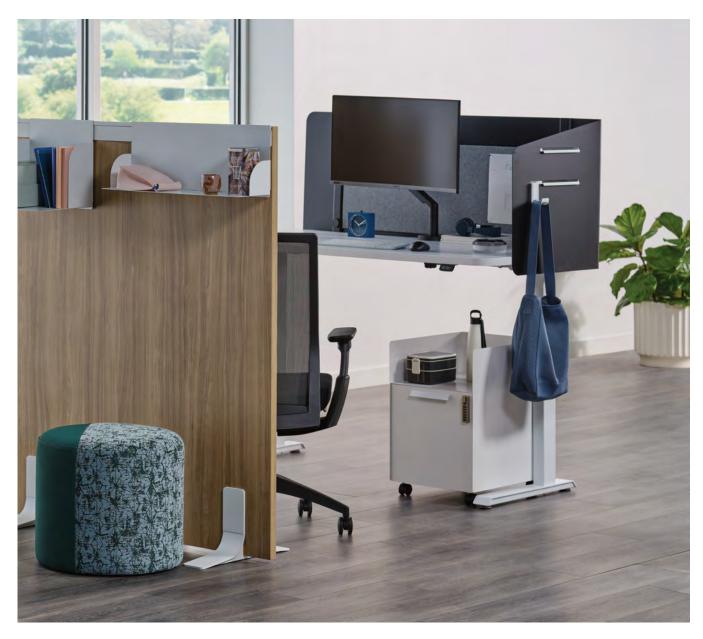

# Redefining Versatility

In the evolving workplace, it's never been more important to have versatile privacy options. Allsteel Universal Screens enable a new level of worksetting adaptability, whether establishing boundaries, achieving separation, or increasing psychological safety. They easily attach to most desks, table, or worksurface, delivering a cohesive aesthetic and crucial functionality to the high-performance workplace.

# Universally Adaptable

Universal Screens are just that - use them anywhere and everywhere that will benefit from personalized division and distinction. From the open plan to the private office, Universal Screens provide practical performance .

### Benching

Add some privacy and style to those places where multiple people gather.

### Workstations

Mix materials or lighten the scale to complement any configuration.

### Private Office

Use material choices to add a touch of color, some softness, or confirm a classic look in a private office.

### Touchdown

Create a space for focused work, but one that adjusts for team collaboration.