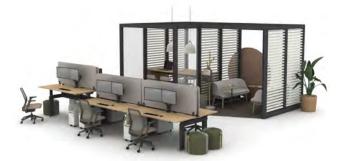

### Benching

Add some privacy and style to those places where multiple people gather.

### Touchdown

Create a space for focused work, but one that adjusts for team collaboration.