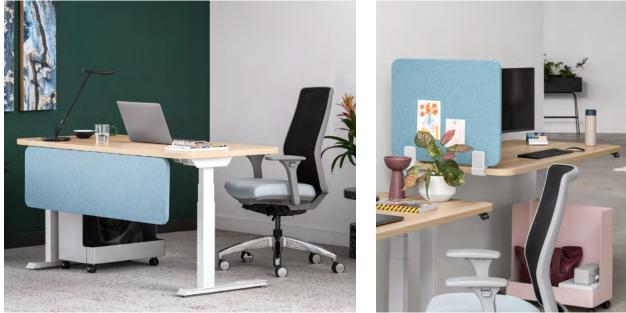

### Benching

Add some privacy and style to those places where multiple people gather.

### Workstations

Mix materials or lighten the scale to complement any configuration.