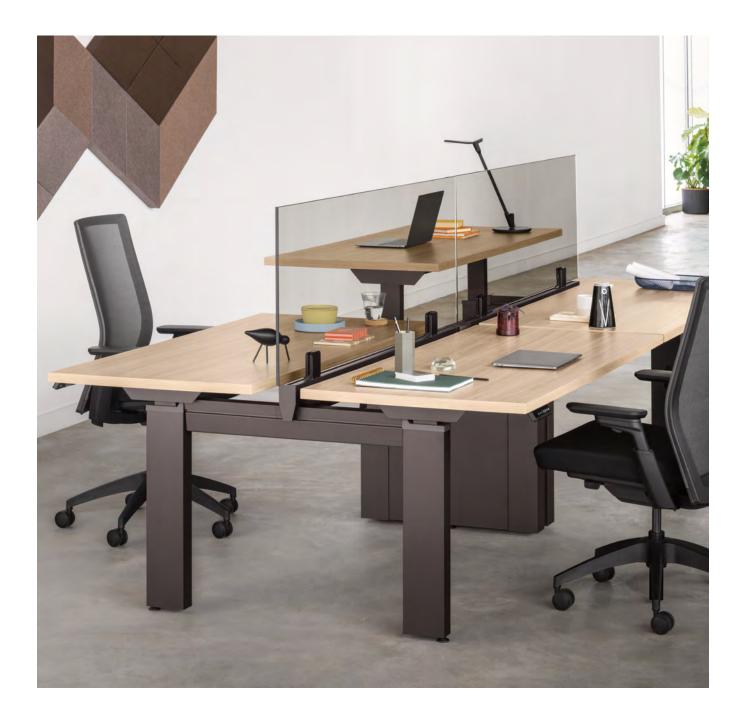

### Workstations

Mix materials or lighten the scale to complement any configuration.

Further Modesty

Fixed Above/Below

Moveable Above/Below

Top Mount

Sit-on-Surface

Front-to-Back

Straight

L-Shape

U-Shape

Lateral Organizer

Consistency Whatever the mounting application, two screens of the same material and height will align.

Accessories Add personal work tools for additional customization, personalization, and functionality.