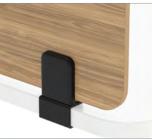

Further Modesty

Fixed Above/Below

Moveable Above/Below

Top Mount

Sit-on-Surface

Front-to-Back

Straight

L-Shape

U-Shape

Lateral Organizer

Consistency Whatever the mounting application, two screens of the same material and height will align.

Accessories Add personal work tools for additional customization, personalization, and functionality.