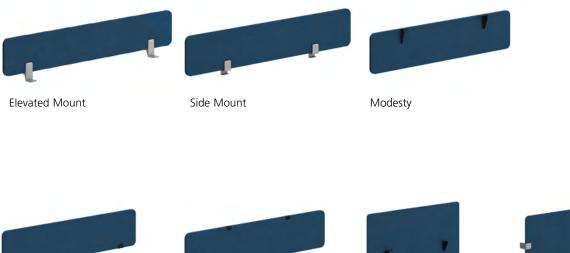

# Choice and Customization

With a wide range of sizes, materials, mounting applications, and features, Universal Screens has the options you need. Solid surfaces, tackability, materials, colors, and textures, all come together to provide the personalization that matters more than ever.

Further Modesty

Fixed Above/Below

Moveable Above/Below

Top Mount

Sit-on-Surface

Front-to-Back

Straight

L-Shape