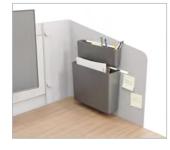

### Benching

Add some privacy and style to those places where multiple people gather.

### Touchdown

Create a space for focused work, but one that adjusts for team collaboration.